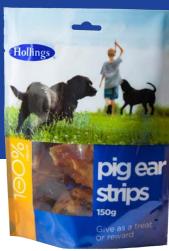

## Hollings - Leading the way forward in Natural Treats

#### With fantastic new packaging now available... The same high quality products just got even better!

With a large range of natural treats there is a choice for every dog.

From Sausages, Tripe Sticks, Paddywacks, Jerky, Filled Bones, Pure Ham Bones, Lamb hide and Rawhide. We have lots of treats to choose from.

way in natural treats

the

eading

Our treats are 100% Natural, low in fat, free from artificial colours and preservatives, and all sourced from the highest quality ingredients.