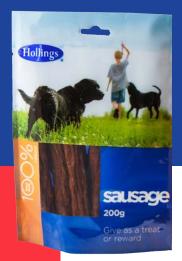

## Hollings - Leading the way forward in Natural Treats

#### With fantastic new packaging now available... The same high quality products just got even better!

With a large range of natural treats there is a choice for every dog.

From Sausages, Tripe Sticks, Paddywacks, Jerky, Filled Bones, Pure Ham Bones, Lamb hide and Rawhide. We have lots of treats to choose from.

way in natural treats

the

eading

Our treats are 100% Natural, low in fat, free from artificial colours and preservatives, and all sourced from the highest quality ingredients.