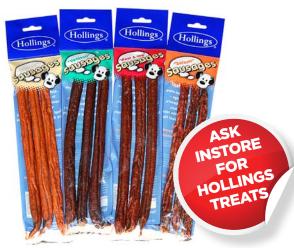

## Hollings - Leading the way forward in Natural Treats

#### With fantastic new packaging now available... The same high quality products just got even better!

With a large range of natural treats there is a choice for every dog.

From Sausages, Tripe Sticks, Paddywacks, Jerky, Filled Bones, Pure Ham Bones, Lamb hide and Rawhide. We have lots of treats to choose from.

way in natural treats

the

eading

Our treats are 100% Natural, low in fat, free from artificial colours and preservatives, and all sourced from the highest quality ingredients.